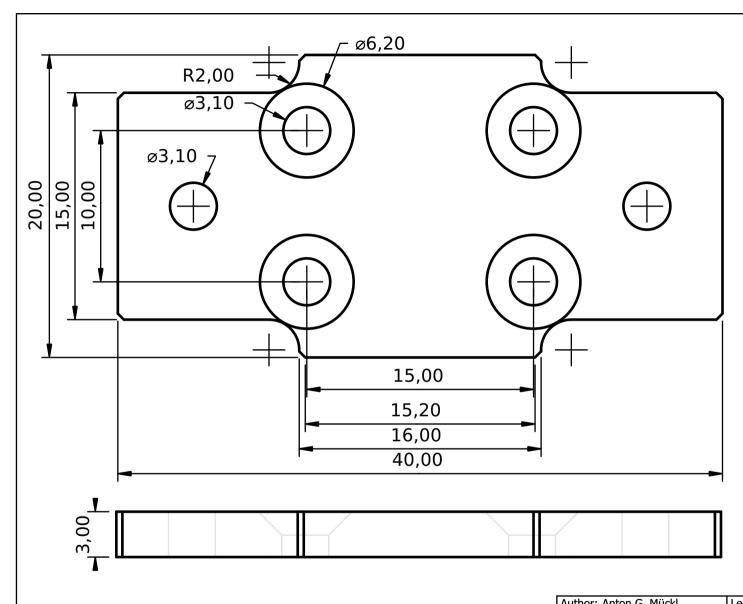

| Author: Anton G. Mückl                                                         | Legal owner:                 | Scale: 4:1                | Sheet: 99 of 99 |
|--------------------------------------------------------------------------------|------------------------------|---------------------------|-----------------|
| Appr.: -                                                                       | chartup.com Syst. Eng. Gmbl- | Toler.:+/- 0,05mm         | Size: A4        |
| TITLE:                                                                         |                              | Part number: 05b000n01si  |                 |
| Linear Slider Carriage Joining Plate                                           |                              | Part number: 05b090p01sj  |                 |
|                                                                                | System Engineering GmbH      | Drawing no.: SE024HW01DRW |                 |
|                                                                                |                              | Date:                     | Revision:       |
| Document type: Mechanical assembly drawing                                     |                              | 2020-07-10                | REV 4           |
| (R) DO NOT DUPLICATE THIS DRAWING TO THIRD PARTIES WITHOUT OWNER'S PERMISSION! |                              |                           |                 |